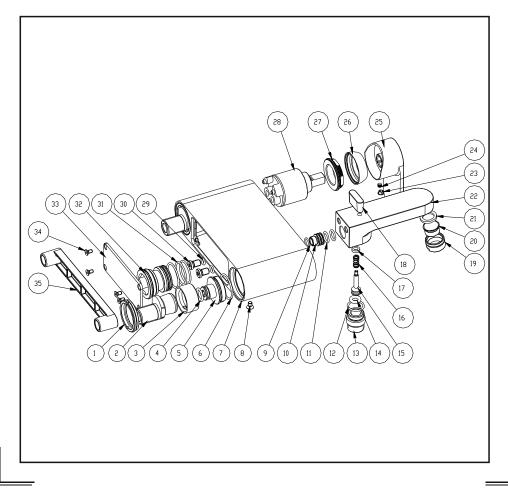

#### **Components List**

| No. | Component          | Material | Quantity |
|-----|--------------------|----------|----------|
| 1   | Union              | BRASS    | 2        |
| 2   | S-union            | BRASS    | 2        |
| 3   | Union              | BRASS    | 2        |
| 4   | O-ring             | NBR      | 2        |
| 5   | Union              | BRASS    | 2        |
| 6   | O-ring             | NBR      | 3        |
| 7   | Main body          | BRASS    | 1        |
| 8   | Female allen screv | V S.S304 | 2        |
| 9   | O-ring             | NBR      | 1        |
| 10  | Union              | BRASS    | 1        |
| 11  | O-ring             | NBR      | 2        |
| 12  | O-ring             | NBR      | 1        |
| 13  | Union              | BRASS    | 1        |
| 14  | O-ring             | NBR      | 1        |
| 15  | Centerrod          | BRASS    | 1        |
| 16  | Spring             | S.S304   | 1        |
| 17  | Y-seal             | NBR      | 1        |
| 18  | Knob               | ZN       | 1        |
| 19  | Aerator coat       | BRASS    | 1        |
| 20  | Aerator core       |          | 1        |
| 21  | Flat washer        | NBR      | 1        |
| 22  | Spout              | BRASS    | 1        |
| 23  | Plug               | ABS      | 1        |
| 24  | Female allen screv | V S.S304 | 1        |
| 25  | Handle             | BRASS    | 1        |
| 26  | Сар                | BRASS    | 1        |
| 27  | Cartridge fastener |          | 1        |
| 28  | Ceramic cartridge  |          | 1        |
| 29  | O-ring             | NBR      | 2        |
| 30  | Connecting screw   | BRASS    | 2        |
| 31  | O-ring             | NBR      | 2        |
| 32  | Stopper            | BRASS    | 1        |
| 33  | Plate              | ABS      | 1        |
| 34  | Female allen screv | V S.S304 | 4        |
| 35  | Adjusting rod      | ABS      | 1        |