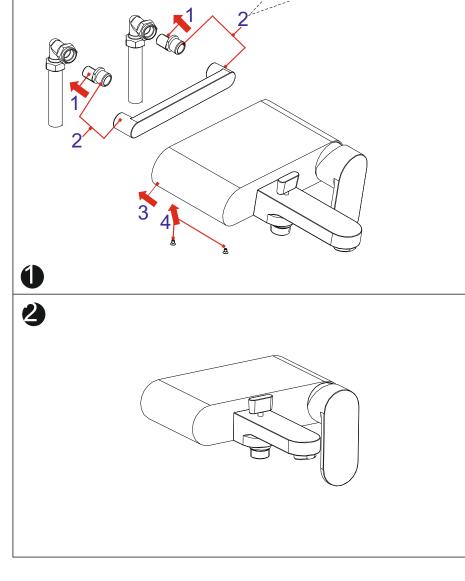

### Installation Step

- 1. According to the fig, install the S-unions and
- make sure the distance between them.
- 2.Keep two S-unions in one level.
- Inspect the distance between two S-unions with the adjusting rod.