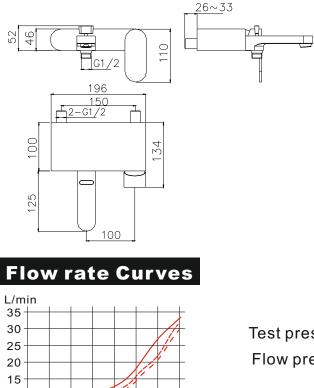

#### Installation Fig

10

5

0

0.1 0.2 0.3 0.4 0.5

Hot water Cold water

Test pressure: 1.6MPa (16bar) Flow pressure: Min 0.05MPa Max 1.60MPa Recommended pressure:

0.1MPa to 0.8MPa (1 to 8 bar)

#### Note

1.Ensure to clean the water supply pipe before installing to avoid being jammed.

Bar

2

1

3

- 2. The cold-water supply must be connected on the right and the hot-water supply on the left.
- 3. Check the installing dimension according to the Figure and ensure it is installed correctly.
- 4.Hot-water inlet must not be over 80°C.