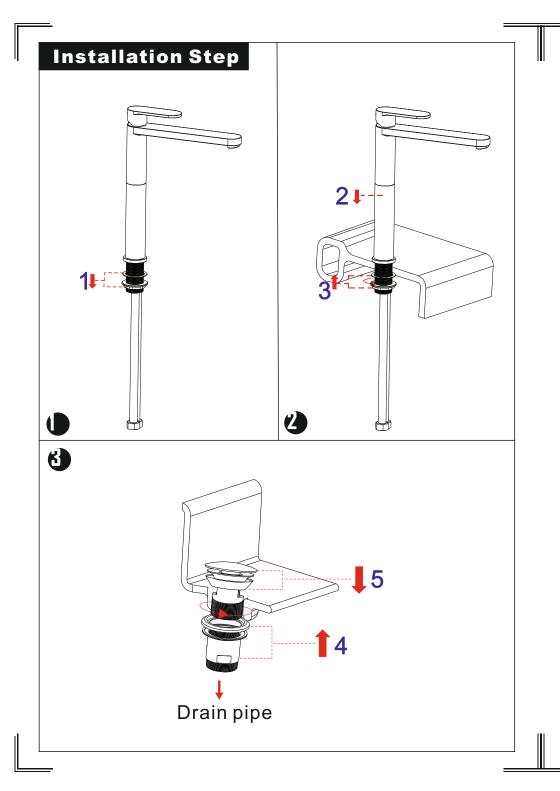

| 11  | Main body                | BRASS    | 1        |
| 12  | Longer pipe              | BRASS    | 1        |
| 13  | Fastening washer         | S.S304   | 1        |
| 14  | Fastening screw          | S.S304   | 2        |
| 15  | Seat                     | BRASS    | 1        |
| 16  | O-ring                   | NBR      | 1        |
| 17  | Washer                   | NBR      | 1        |
| 18  | Fastening nut            | BRASS    | 1        |
| 19  | Thread pipe              | BRASS    | 1        |
| 20  | Flexible connection hose |          | 2        |
| 21  | Pop-up waste             |          | 1        |
| 22  | Aerator coat             | BRASS    | 1        |
| 23  | Aerator core             |          | 1        |
| 24  | Flat washer              | NBR      | 1        |



#### Installation Fig

#### 

#### Flow rate Curves



Test pressure: 1.6MPa (16bar) Flow pressure:

Min 0.05MPa Max 1.60MPa Recommended pressure: 0.1MPa to 0.8MPa (1 to 8 bar)



- 1.Ensure to clean the water supply pipe before installing to avoid being jammed.
- 2. The cold-water supply must be connected on the right and the hot-water supply on the left.
- 3.Check the installing dimension according to the Figure and ensure it is installed correctly.
- 4.Hot-water inlet must not be over 80°C.

PZMF094400 2007.06.16