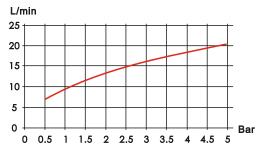

#### Flow rate Curves

Test pressure: 1.6MPa (16bar) Flow pressure:

Min 0.05MPa Max 1.60MPa Recommended pressure: 0.1MPa to 0.8MPa (1 to 8 bar)

- 1.Ensure to clean the water supply pipe before installing to avoid being jammed.
- 2. The cold-water supply must be connected on the right and the hot-water supply on the left.
- 3.Check the installing dimension according to the Figure and ensure it is installed correctly.
- 4.Hot-water inlet must not be over 80°C.