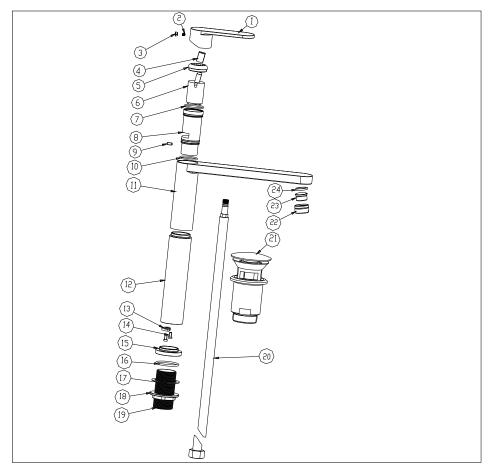

### **Components List**

| No. | Component                | Material | Quantity |
|-----|--------------------------|----------|----------|
| 1   | Handle                   | BRASS    | 1        |
| 2   | Female allen screw       | S.S304   | 1        |
| 3   | Plug                     | ABS      | 1        |
| 4   | Bushing                  | PA66     | 1        |
| 5   | Сар                      | BRASS    | 1        |
| 6   | Ceramic cartridge        |          | 1        |
| 7   | O-ring                   | NBR      | 1        |
| 8   | Bushing                  | BRASS    | 1        |
| 9   | Female allen screw       | S.S304   | 1        |
| 10  | O-ring                   | NBR      | 1        |
| 11  | Main body                | BRASS    | 1        |
| 12  | Longer pipe              | BRASS    | 1        |
| 13  | Fastening washer         | S.S304   | 1        |
| 14  | Fastening screw          | S.S304   | 2        |
| 15  | Seat                     | BRASS    | 1        |
| 16  | O-ring                   | NBR      | 1        |
| 17  | Washer                   | NBR      | 1        |
| 18  | Fastening nut            | BRASS    | 1        |
| 19  | Thread pipe              | BRASS    | 1        |
| 20  | Flexible connection hose |          | 2        |
| 21  | Pop-up waste             |          | 1        |
| 22  | Aerator coat             | BRASS    | 1        |
| 23  | Aerator core             |          | 1        |
| 24  | Flat washer              | NBR      | 1        |

#### Installation Fig