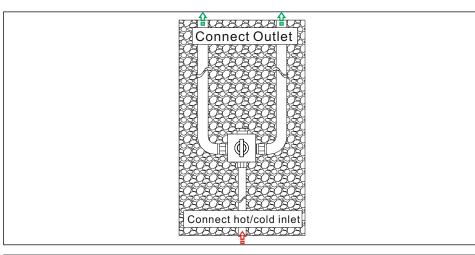

## Installation Fig

- 1. See the fig, install the valve and connect the inlet.
- 2. When installing the valve, pay more attention to the index, in order to install the plate or the handle.
- 3. After installing the valve, test if it is any leakages with a high dynamic pressure for a period of 30 min, and glue the decoration.

Attention: according to the product you purchase, read its instruction drawing.