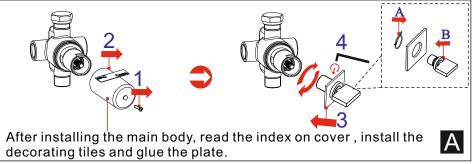

## Installation Fig

- 1. See the fig, install the valve and connect the inlet.
- 2. When installing the valve, pay more attention to the index, in order to install the plate or the handle.
- 3. After installing the valve, test if it is any leakages with a high dynamic pressure for a period of 30 min, and glue the decoration.