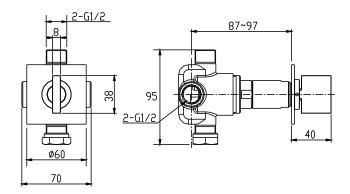

#### Note

- 1. Ensure to clean the water supply pipe before installing to avoid being jammed.
- 2. The cold-water supply must be connected on the right and the hot-water supply on the left.
- 3. Check the installing dimension according to the Figure and ensure it is installed correctly.
- 4. Hot-water inlet must not be over 80°C.