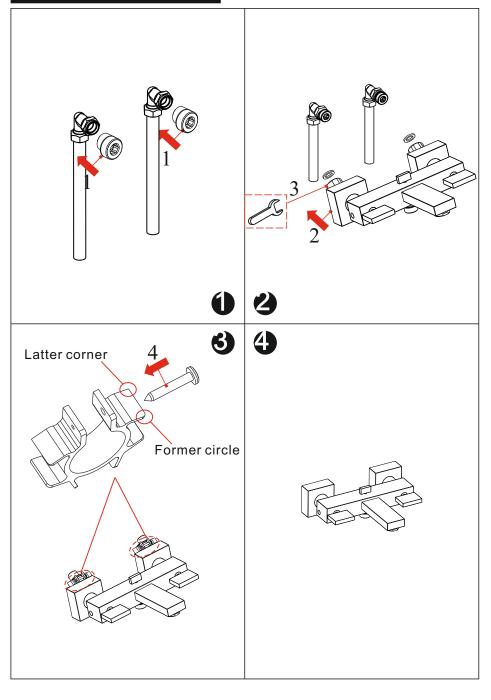

|
| 25  | Flat washer         | BRASS    | 1        |
| 26  | Y-seal              | NBR      | 1        |
| 27  | Knob                | BRASS    | 1        |
| 28  | Ceramic head part   |          | 1        |
| 29  | Sealing ring        | NBR      | 1        |
| 30  | Knob for center rod | BRASS    | 1        |
| 31  | O-ring              | NBR      | 1        |
| 32  | Female allen screw  | S.S304   | 2        |
| 33  | Fixing screw        | S.S304   | 2        |
| 34  | Union               | BRASS    | 1        |
| 35  | O-ring              | NBR      | 2        |
| 36  | Spout               | BRASS    | 1        |

# Wall mounted bath/shower mixer

# Installation Instruction

Please read this instruction carefully so as to avoid the installation difficulty.



## Installation Step



### Installation Fig







Test pressure: 1.6MPa (16bar) Flow pressure: Min 0.05MPa Max 1.60MPa Recommended pressure:

0.1MPa to 0.8MPa (1 to 8 bar)

#### Note

- 1.Ensure to clean the water supply pipe before installing to avoid being jammed.
- 2. The cold-water supply must be connected on the right and the hot-water supply on the left.
- 3.Check the installing dimension according to the Figure and ensure it is installed correctly.
- 4.Hot-water inlet must not be over 80°C.