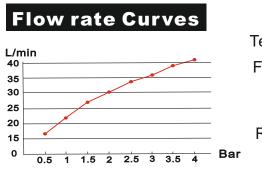

### Installation Fig

Test pressure: 1.6MPa (16bar) Flow pressure: Min 0.05MPa Max 1.60MPa Recommended pressure:

0.1MPa to 0.8MPa (1 to 8 bar)