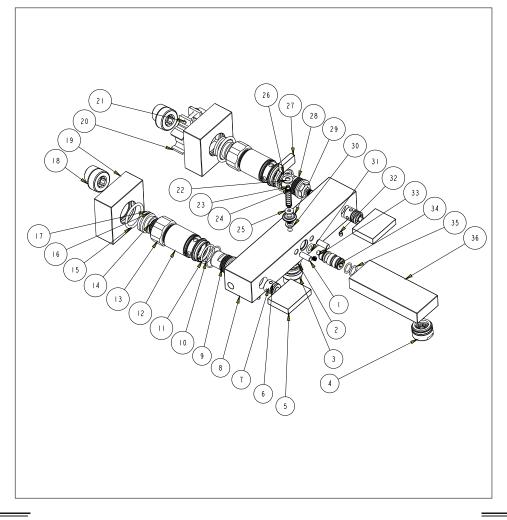

#### **Components List**

| No. | Component           | Material | Quantity |
|-----|---------------------|----------|----------|
| 1   | Setting pin         |          | 2        |
| 2   | O-ring              | NBR      | 1        |
| 3   | Union               | BRASS    | 1        |
| 4   | Aerator             |          | 1        |
| 5   | Handle              | BRASS    | 2        |
| 6   | Flat washer         |          | 2        |
| 7   | Union               | BRASS    | 2        |
| 8   | Main body           |          | 1        |
| 9   | Ceramic head part   |          | 1        |
| 10  | O-ring              | NBR      | 2        |
| 11  | O-ring              | NBR      | 2        |
| 12  | Screw               | BRASS    | 2        |
| 13  | Nut                 | BRASS    | 2        |
| 14  | O-ring              | NBR      | 2        |
| 15  | Sealing strip       | NBR      | 2        |
| 16  | Female allen screw  | BRASS    | 2        |
| 17  | Flat washer         | NBR      | 2        |
| 18  | S-union             | BRASS    | 2        |
| 19  | Escutcheon          | ZINC     | 2        |
| 20  | Fixing clip         | POM      | 2        |
| 21  | Cross head screw    | S.S304   | 2        |
| 22  | Flat washer         | BRASS    | 1        |
| 23  | Centerrod           | BRASS    | 1        |
| 24  | Spring              | S.S304   | 1        |
| 25  | Flat washer         | BRASS    | 1        |
| 26  | Y-seal              | NBR      | 1        |
| 27  | Knob                | BRASS    | 1        |
| 28  | Ceramic head part   |          | 1        |
| 29  | Sealing ring        | NBR      | 1        |
| 30  | Knob for center rod | BRASS    | 1        |
| 31  | O-ring              | NBR      | 1        |
| 32  | Female allen screw  | S.S304   | 2        |
| 33  | Fixing screw        | S.S304   | 2        |
| 34  | Union               | BRASS    | 1        |
| 35  | O-ring              | NBR      | 2        |
| 36  | Spout               | BRASS    | 1        |