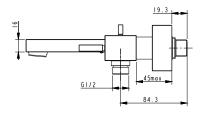

### Installation Fig

Test pressure: 1.6MPa (16bar) Flow pressure: Min 0.05MPa Max 1.60MPa Recommended pressure:

0.1MPa to 0.8MPa (1 to 8 bar)

#### Note

- 1.Ensure to clean the water supply pipe before installing to avoid being jammed.
- 2. The cold-water supply must be connected on the right and the hot-water supply on the left.
- 3.Check the installing dimension according to the Figure and ensure it is installed correctly.
- 4.Hot-water inlet must not be over 80°C.