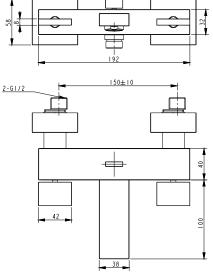

### Installation Fig

Test pressure: 1.6MPa (16bar) Flow pressure: Min 0.05MPa Max 1.60MPa Recommended pressure:

0.1MPa to 0.8MPa (1 to 8 bar)

#### Note

- 1.Ensure to clean the water supply pipe before installing to avoid being jammed.
- 2. The cold-water supply must be connected on the right and the hot-water supply on the left.
- 3.Check the installing dimension according to the Figure and ensure it is installed correctly.
- 4.Hot-water inlet must not be over 80°C.