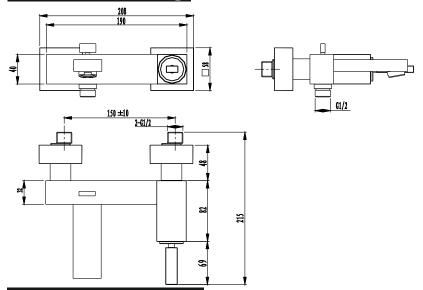

- 1.Ensure to clean the water supply pipe before installing to avoid being jammed.
- 2. The cold-water supply must be connected on the right and the hot-water supply on the left.
- 3. Check the installing dimension according to the Figure and ensure it is installed correctly.
- 4. Hot-water inlet must not be over 80°C.