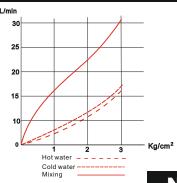

#### Flow rate Curves

Test pressure: 1.6MPa (16bar)

Flow pressure:

Min 0.05MPa

Max 1.60MPa

Recommended pressure:

0.1MPa to 0.8MPa (1 to 8 bar)

Note