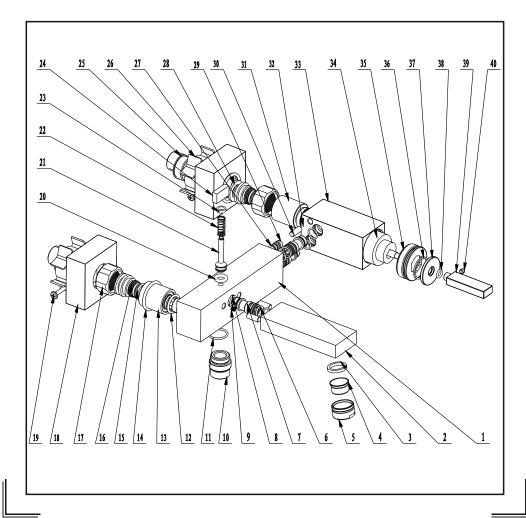

#### **Components List**

| No. | Component          | Material | Quantity      |
|-----|--------------------|----------|---------------|
| 1   | Main body          | BRASS    | 1             |
| 2   | Spout              | BRASS    | 1             |
| 3   | Flat washer        |          | 1             |
| 4   | Aerator core       |          | 1             |
| 5   | Aerator coat       |          | 1             |
| 6   | O-ring             | NBR      | 6             |
| 7   | Union              | BRASS    | 3             |
| 8   | O-ring             | NBR      | 3             |
| 9   | Female allen screw | \$.\$304 | 4             |
| 10  | Union              | BRASS    | 1             |
| 11  | O-ring             | NBR      | 1             |
| 12  | O-ring             | NBR      | 1             |
| 13  | Left-holding foot  | BRASS    | 1             |
| 14  | Sealing strip      | NBR      | 2             |
| 15  | O-ring             | NBR      | $\frac{1}{2}$ |
| 16  | Female allen screw | BRASS    | 2             |
| 17  | Screwjoint         | BRASS    | 2             |
| 18  | Square escutcheon  | ZINC     | 2             |
| 19  | Screw              | \$.\$304 | 2             |
| 20  | O-ring             | NBR      | 1             |
| 21  | Centerrod          | BRASS    | 1             |
| 22  | Spring             | \$.\$304 | 1             |
| 23  | Y-seal             | NBR      | 1             |
| 24  | Pop-up knob        | BRASS    | 1             |
| 25  | S-union            | BRASS    | 2             |
| 26  | Clip               | РОМ      | 2             |
| 27  | O-ring             | NBR      | 1             |
| 28  | Flat washer        | NBR      | 2             |
| 29  | Bolt               | BRASS    | 1             |
| 30  | Setting pin        |          | 4             |
| 31  | Right-holding foot | BRASS    | 1             |
| 32  | O-ring             | NBR      | 1             |
| 33  | Main body          | BRASS    | 1             |
| 34  | Ceramic head part  |          | 1             |
| 35  | Cartridge fastener | BRASS    | 1             |
| 36  | Washer             |          | 1             |
| 37  | Escutcheon         | BRASS    | 1             |
| 38  | O-ring             | NBR      | 1             |
| 39  | Handle             | BRASS    | 1             |
| 40  | Female allen screw |          | 1             |

### **Installation Fig**