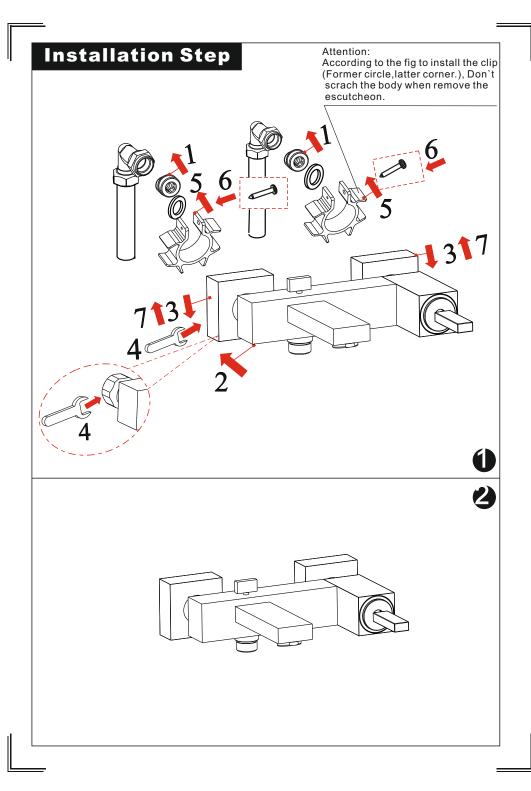

## Installation Instruction

Please read this instruction carefully to avoid any difficulty during installation.

- 1.Ensure to clean the water supply pipe before installing to avoid being jammed.
- 2. The cold-water supply must be connected on the right and the hot-water supply on the left.
- 3. Check the installing dimension according to the Figure and ensure it is installed correctly.
- 4. Hot-water inlet must not be over 80°C.