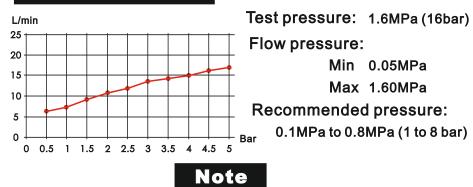

#### Flow rate Curves

- 1.Ensure to clean the water supply pipe before installing to avoid being jammed.
- 2. The cold-water supply must be connected on the right and the hot-water supply on the left.
- 3. Check the installing dimension according to the Figure and ensure it is installed correctly.
- 4.Hot-water inlet must not be over 80°C.