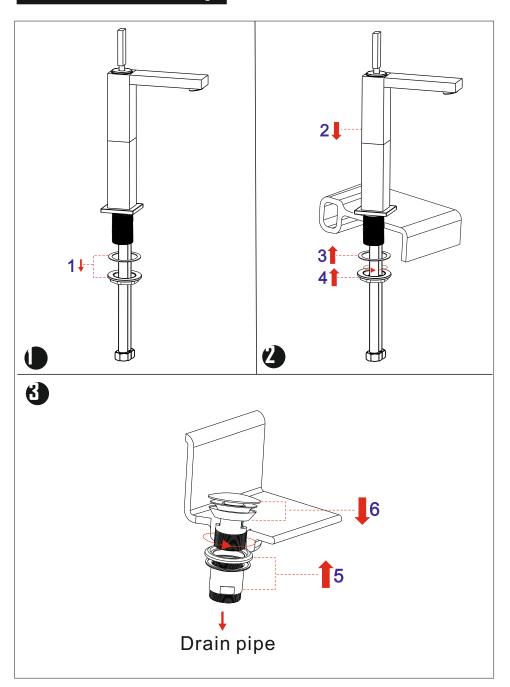

| BRASS                       | 1                     |
| 24 Fe               | emale allen screw                                          | S\$304                      | 2                     |
| 25 Fla              | at washer                                                  | NBR                         | 1                     |
| 26 Ae               | erator core                                                |                             | 1                     |
| 27 Ae               | erator coat                                                |                             | 1                     |
| 28 Po               | p-up waste                                                 |                             | 1                     |

## Installation Step



## **Installation Fig**



#### Flow rate Curves



- 1.Ensure to clean the water supply pipe before installing to avoid being jammed.
- 2. The cold-water supply must be connected on the right and the hot-water supply on the left.
- 3. Check the installing dimension according to the Figure and ensure it is installed correctly.
- 4.Hot-water inlet must not be over 80°C.