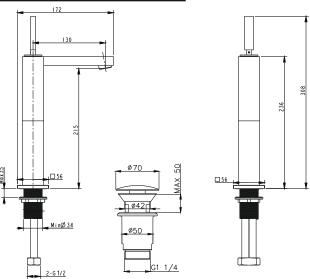

BRASS                       | 1                     |
| 24 Fe               | emale allen screw                                          | S\$304                      | 2                     |
| 25 Fla              | at washer                                                  | NBR                         | 1                     |
| 26 Ae               | erator core                                                |                             | 1                     |
| 27 Ae               | erator coat                                                |                             | 1                     |
| 28 Po               | p-up waste                                                 |                             | 1                     |

## Installation Step



## **Installation Fig**



#### Flow rate Curves



- 1.Ensure to clean the water supply pipe before installing to avoid being jammed.
- 2. The cold-water supply must be connected on the right and the hot-water supply on the left.
- 3. Check the installing dimension according to the Figure and ensure it is installed correctly.
- 4.Hot-water inlet must not be over 80°C.