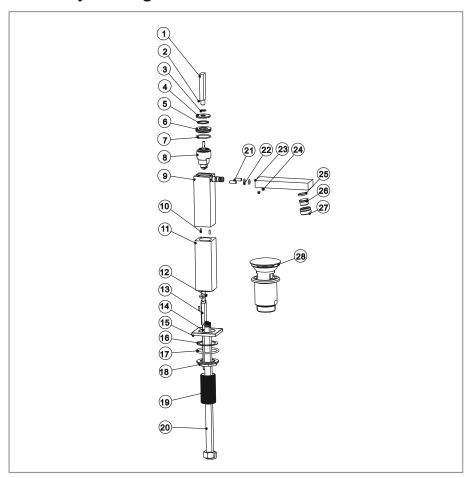

## **Components List**

| 2 Fe 3 O-4 Co 5 W   | andle emale allen screw  ring over asher artridge fastener | BRASS SS304 NBR BRASS BRASS | 1<br>1<br>1<br>1<br>1 |
|---------------------|------------------------------------------------------------|-----------------------------|-----------------------|
| 3 O-<br>4 Co<br>5 W | ring<br>over<br>asher<br>artridge fastener                 | NBR<br>BRASS<br>BRASS       | 1 1 1                 |
| 4 Co                | over<br>asher<br>artridge fastener                         | BRASS<br>BRASS              | 1                     |
| 5 W                 | asher<br>artridge fastener                                 | BRASS                       | 1                     |
|                     | artridge fastener                                          |                             | •                     |
| 6 C                 |                                                            |                             | 1                     |
| 0 0                 | -ring                                                      |                             | '                     |
| 7 O-                |                                                            | NBR                         | 1                     |
| 8 C                 | eramic cartridge                                           |                             | 1                     |
| 9 M                 | ain body                                                   | BRASS                       | 1                     |
| 10 Se               | etting pin                                                 | BRASS                       | 3                     |
| 11 Pp               | ре                                                         | BRASS                       | 1                     |
| 12 Fa               | stening washer                                             | SUS304                      | 1                     |
| 13 Fa               | stening nut                                                | BRASS                       | 1                     |
| 14 Fa               | stening bolt                                               | SUS304                      | 1                     |
| 15 Se               | eat                                                        |                             | 1                     |
| 16 R.               | ubberfastening washer                                      | NBR                         | 1                     |
| 17 O-               | -ring                                                      | NBR                         | 1                     |
| 18 Fa               | stening nut                                                | BRASS                       | 1                     |
| 19 Ap               | ре                                                         | BRASS                       | 1                     |
| 20 Fi               | exible connection hose                                     |                             | 2                     |
| 21 Fa               | stening pin                                                | SUS304                      | 2                     |
| 22 O-               | -ring                                                      | NBR                         | 2                     |
| 23 Sp               | out                                                        | BRASS                       | 1                     |
| 24 Fe               | emale allen screw                                          | S\$304                      | 2                     |
| 25 Fla              | at washer                                                  | NBR                         | 1                     |
| 26 Ae               | erator core                                                |                             | 1                     |
| 27 Ae               | erator coat                                                |                             | 1                     |
| 28 Po               | p-up waste                                                 |                             | 1                     |